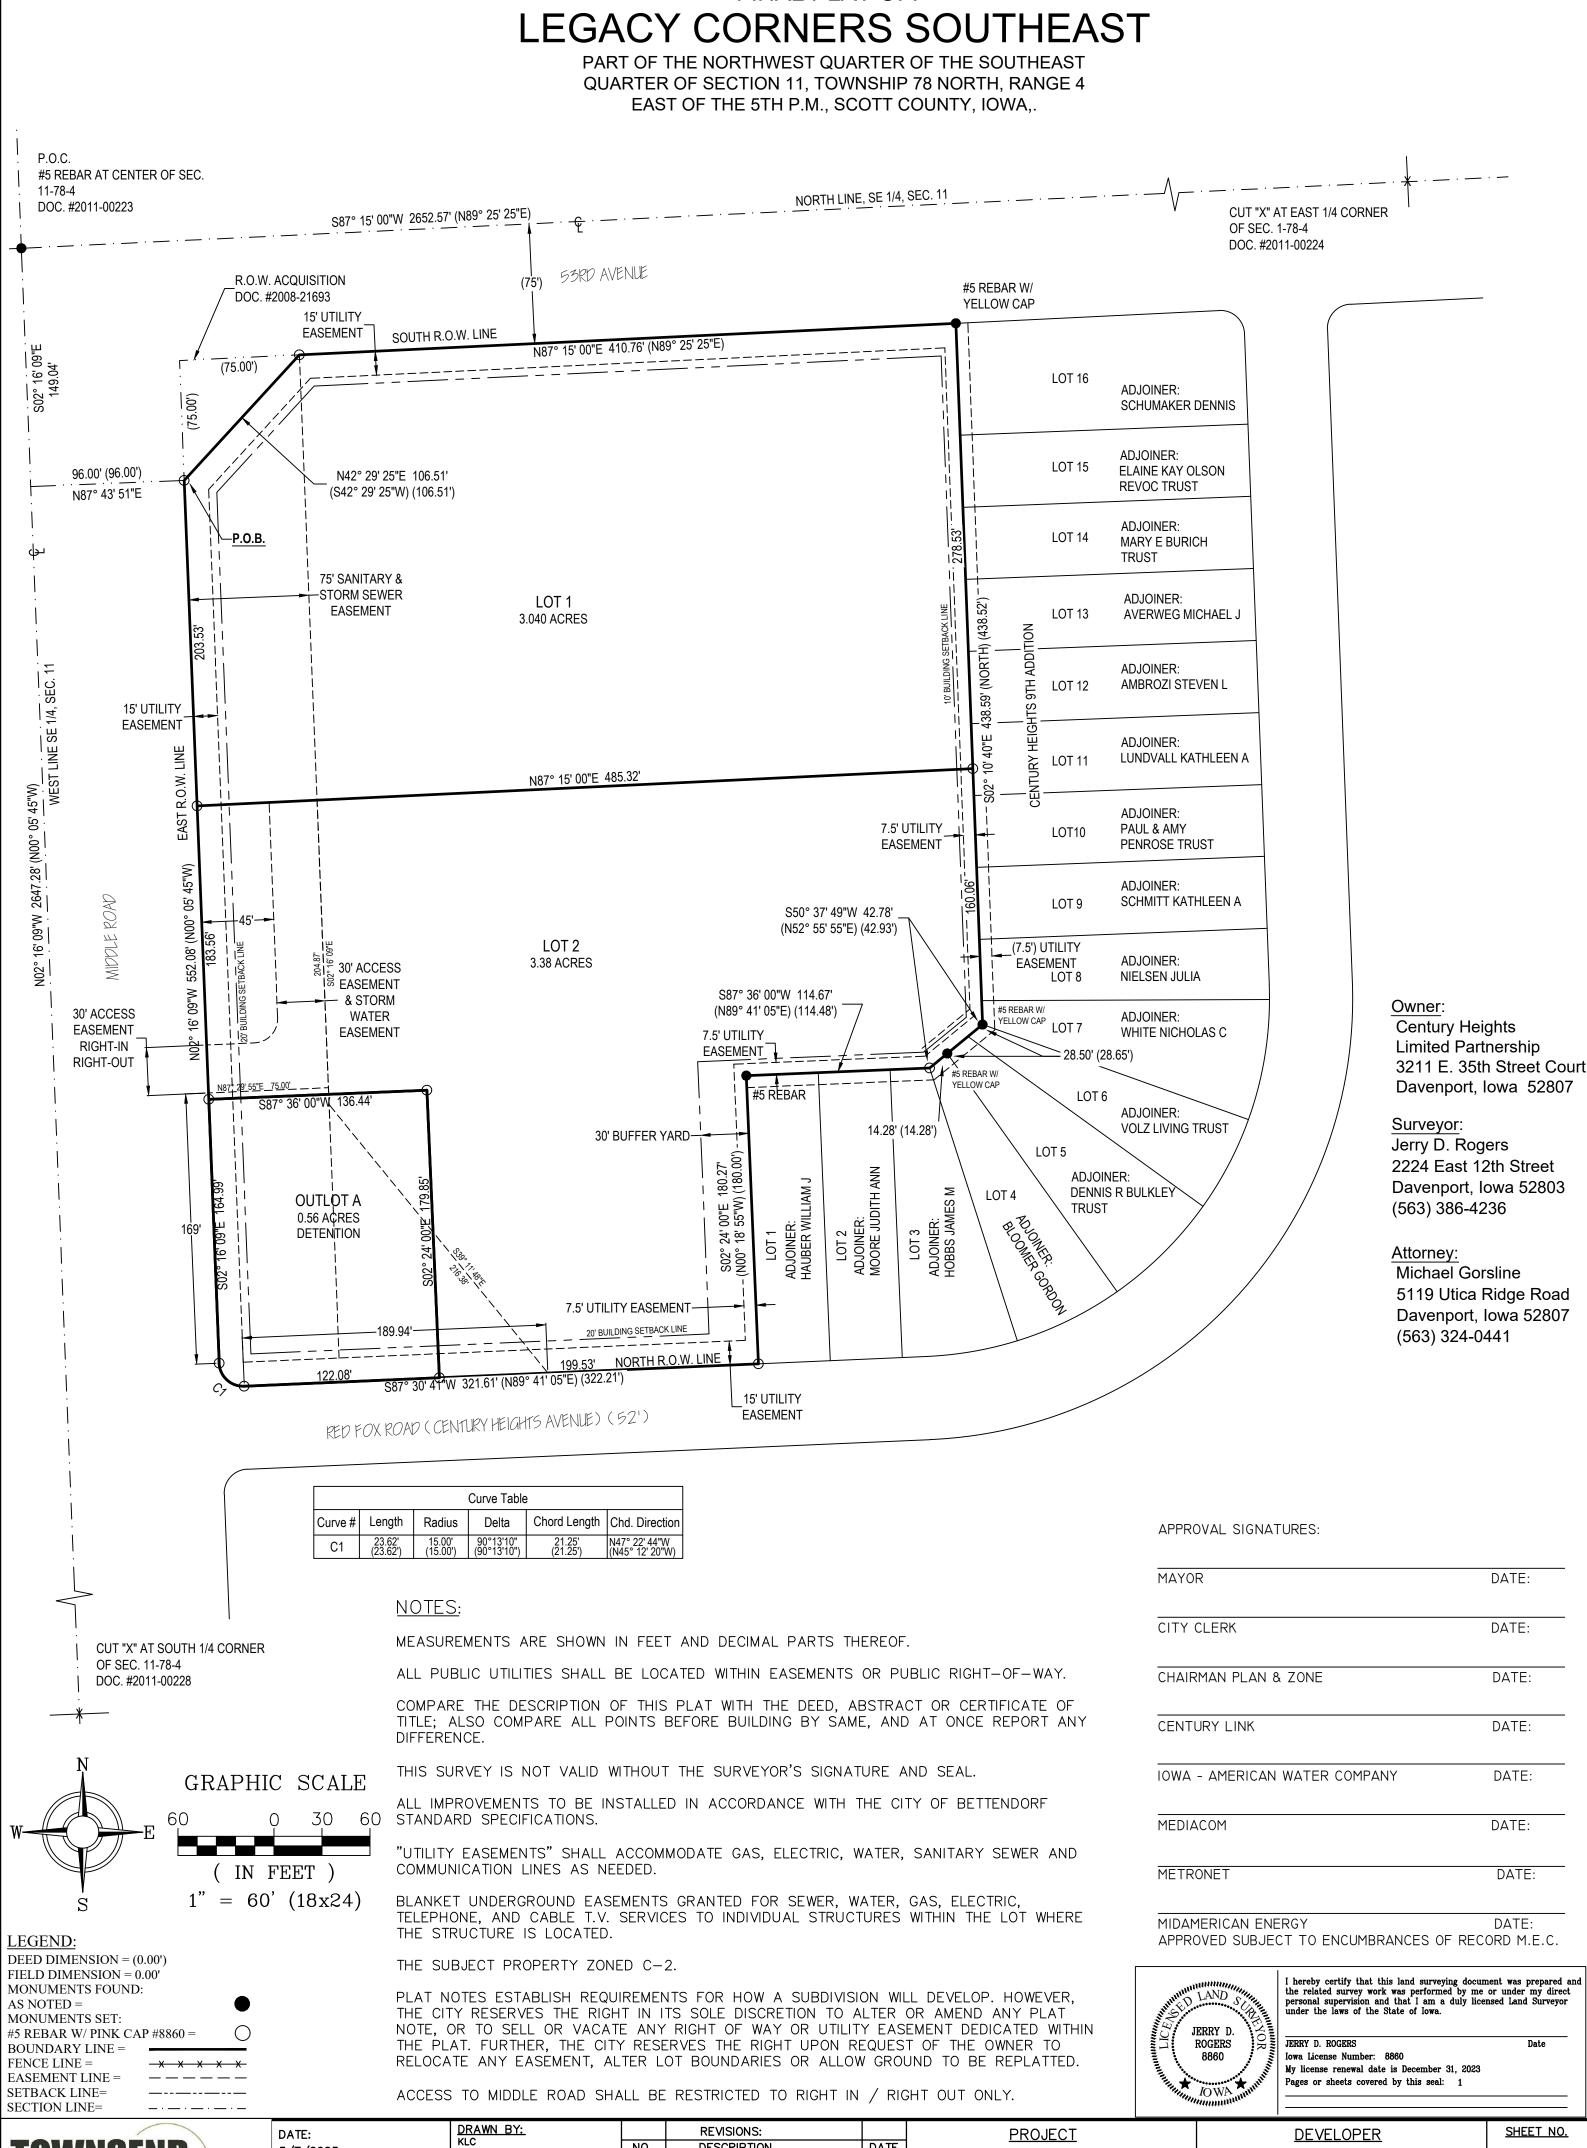

**To:** Whom It May Concern

**From:** Taylor Beswick, City Planner

Community Development

**Subject:** Courtesy Notice of Public Hearing

**Date:** March 8, 2023

The City of Bettendorf's Planning and Zoning Commission has received the final plat of Legacy Corners Southeast (generally located southeast of the intersection of Middle Road and 53<sup>rd</sup> Avenue), submitted by Century Heights Limited Partners/Ryan Fick. (Case 23-010)

3/7/2023 563 **386.4236** office **386.4231** f 2224 East 12th Street, Davenport, IA 52803

CHECKED BY: JDR

NO. DESCRIPTION DATE LOCATION: S:\MEL FOSTER\ROUNDABOUT

FINAL PLAT LEGACY CORNERS SOUTHEAST BETTENDORF, IOWA

MIDDLE ROAD DEVELOPERS LC 3211 E. 35TH ST. CT. DAVENPORT, IA 52807

OF